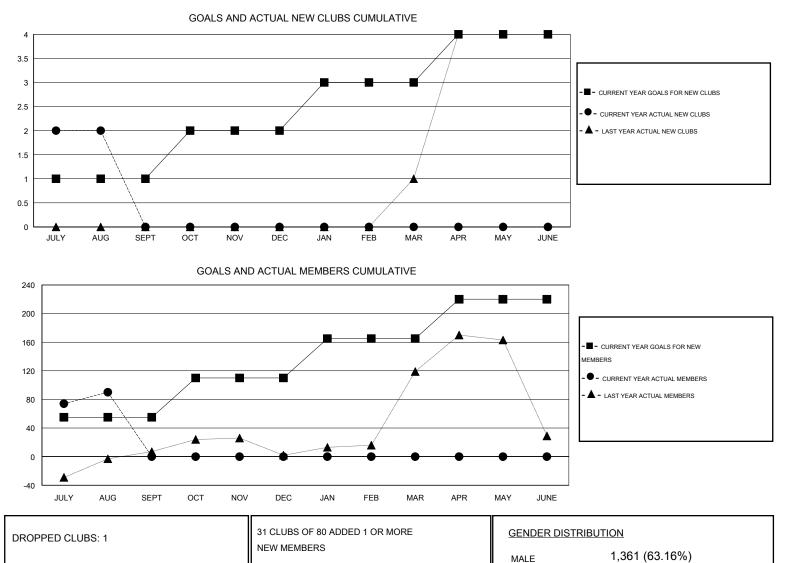

## LOCATION SINGAPORE

Clubs Members RESULTS FOR 2014-2015 **RESULTS FOR 2014-2015** NEW CLUB ACTUAL NEW ACTUAL ACTUAL NET NEW MEMBER ACTUAL TOTAL ACTUAL ACTUAL NET QUARTER QUARTER GOAL CLUBS DROPPED GAIN/ GOAL MEMBERS DROPPED GAIN/ MEMBERS CLUBS LOSS LOSS ADDED 1 2 1 1 55 144 54 90 JULY/AUG/SEPT JULY/AUG/SEPT 0 0 0 0 55 0 0 1 OCT/NOV/DEC OCT/NOV/DEC 0 0 0 55 0 0 0 JAN/FEB/MAR 1 JAN/FEB/MAR 0 0 0 55 0 0 0 1 APR/MAY/JUNE APR/MAY/JUNE